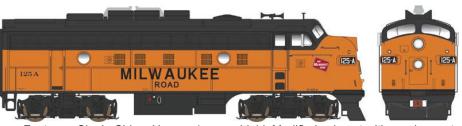

## "Executive Line" HO EMD F Unit Locomotives

F-9A Milwaukee Road #24604 Cab #125A \$199.95 each #24607 Cab #125A w/sound \$299.95 each

Features: Single Chime Horns w/ snow shield, Modified exhaust with spark arrestors, Fan hood covers, Nose lift rings, Radio antenna, Nose grab Irons and foot plate, Partial fuel tank skirting, Winterization hatch