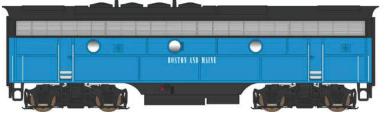

## "Executive Line" HO EMD F Unit Locomotives

F-3B Boston & Maine
PH4 low fans, Blue/Black White Lettering
#24620 Cab #4227 \$189.95 each
#24622 Cab #4227 w/sound \$289.95 each

F-3A Boston & Maine PH1 #24623 Cab #4226 \$199.95 each #24625 Cab #4226 w/sound \$299.95 each