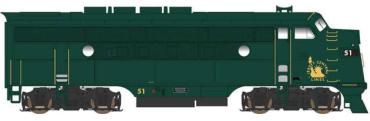

F-3B Boston & Maine
PH1 Early Blue/Black White Lettering
#24624 Road #4224 \$189.95 each
#24626 Road #4224 w/sound \$289.95 each

F-3A Jersey Central Ph2 #24627 Cab #51 \$199.95 each #24628 Cab #58 \$199.95 each #24630 Cab #51 w/sound \$299.95 each #24631 Cab #58 w/sound \$299.95 each

Roof mounted ladder safety rails, cab Nose mounted grab irons and access steps, Hostler light

F-3B Jersey Central Ph2 #24629 Road #E \$189.95 each #24632 Road #E w/sound \$289.95 each

Roof Mounted ladder safety Rails, Hostler light