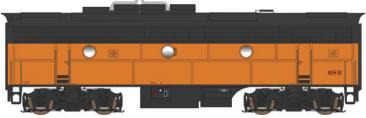

F-7B Milwaukee Road #24605 Road #68B \$189.95 each #24608 Road #68B w/sound \$289.95 each

Features: Hostler Light, Winterization hatch, Fan hood covers, Modified exhaust/spark arrestors, Partial fuel tank skirting, Roof mounted oil cooling pipes