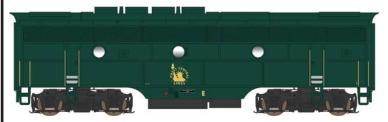

F-3B Boston & Maine
PH1 Early Blue/Black White Lettering
#24624 Road #4224 \$189.95 each
#24626 Road #4224 w/sound \$289.95 each

F-3A Jersey Central Ph2 #24627 Cab #51 \$199.95 each #24628 Cab #58 \$199.95 each #24630 Cab #51 w/sound \$299.95 each #24631 Cab #58 w/sound \$299.95 each

Roof mounted ladder safety rails, cab Nose mounted grab irons and access steps, Hostler light

F-3B Jersey Central Ph2 #24629 Road #E \$189.95 each #24632 Road #E w/sound \$289.95 each

Roof Mounted ladder safety Rails, Hostler light