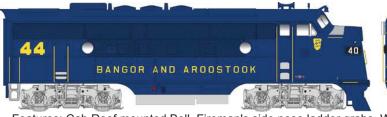

F3-A Bangor & Aroostook #24609 Cab #44 \$199.95 each #24610 Cab #40 \$199.95 each #24611 Cab #44 w/sound \$299.95 each #24612 Cab #40 w/sound \$299.95 each

Features: Cab Roof mounted Bell, Fireman's side nose ladder grabs, Winterization hatch, Nose door grabs, Firecracker Antenna