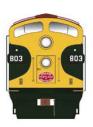

Roof mounted compressor cooling pipes, Hostler light, winterization hatch, shop added 48inch Dynamic brake fan

F-7A SP&S #24581 Cab #803 \$199.95 each #24582 Cab #804 \$199.95 each #24583 Cab #803 w/sound \$299.95 each #24584 Cab #804 w/sound \$299.95 each