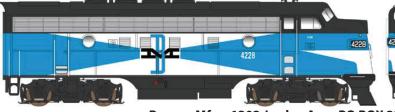

F-3A Boston & Maine
Ph4 Blue/White/Black McGinnis Scheme
#24619 Cab #4228 \$199.95 each
#24621 Cab #4228 w/sound \$299.95 each

Bowser Mfg., 1302 Jordan Ave., PO BOX 322, Montoursville, PA 17754
Phone 570-368-2379 Fax 570-368-5046 Web www.bowser-trains.com