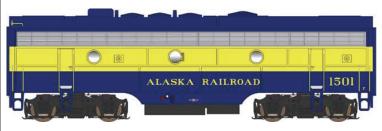

F-7B Alaska Railroad McKinley Blue & Yellow Scheme #24705 Cab #1501 \$189.95 each #24706 Cab #1501 w/sound \$289.95 each

Bowser Mfg., 1302 Jordan Ave., PO BOX 322, Montoursville, PA 17754
Phone 570-368-2379 Fax 570-368-5046 Web www.bowser-trains.com