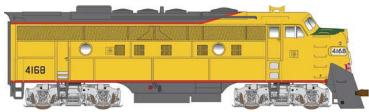

F9AM Rock Island ex Union Pacific #24597 Cab #4168 \$199.95 each #24600 Cab #4168 w/sound \$299.95 each

Features: Branch line snow plow, Roof mounted air compressor cooling pipes, Nose mounted grab irons and nose access steps, Cut away fuel tank skirts as per prototype, Firecracker antenna, Extended cab door hand rails over roof line