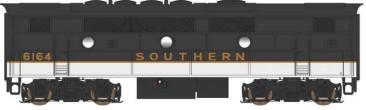

## "Executive Line" HO EMD F Unit Locomotives

F7-B Southern #24593 Road #6164 \$189.95 each #24596 Road #6164 w/Sound \$289.95 each

Features: Chicken wire grill, Home Shop added dynamic brake 48" fan, Roof mounted Air compressor cooling pipes, Removed fuel tank skirting