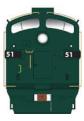

F-3B Boston & Maine
PH1 Early Blue/Black White Lettering
#24624 Road #4224 \$189.95 each
#24626 Road #4224 w/sound \$289.95 each

F-3A Jersey Central Ph2 #24627 Cab #51 \$199.95 each #24628 Cab #58 \$199.95 each #24630 Cab #51 w/sound \$299.95 each #24631 Cab #58 w/sound \$299.95 each

Roof mounted ladder safety rails, cab Nose mounted grab irons and access steps, Hostler light

F-3B Jersey Central Ph2 #24629 Road #E \$189.95 each #24632 Road #E w/sound \$289.95 each

Roof Mounted ladder safety Rails, Hostler light