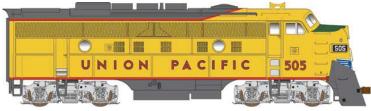

New for this run of F-units.

- 1) Cab interior
- 2) Engineer & fireman figures
- 3) Hostler light where applicable
- 4) Improved diaphragms

F-9AM Union Pacific #24575 Cab #505 \$199.95 each #24576 Cab #517 \$199.95 each #24578 Cab #505 w/sound \$299.95 each #24579 w/sound \$299.95 each