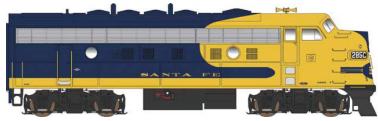

F-9A Santa Fe #24613 Cab #286 \$199.95 each #24614 Cab #285 \$199.95 each #24616 Cab #286 w/sound \$299.95 each #24617 Cab #285 w/sound \$299.95 each

Features: Spark Arrestors, Cab Nose Mounted Grab Irons & Nose access steps, Nose Mounted lift rings, Roof mounted air compressor cooling pipes, Partial fuel tank skirting