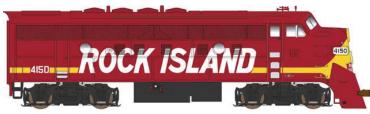

F9AM Rock Island ex Union Pacific #24598 Cab #4150 \$199.95 each #24601 Cab #4150 w/sound \$299.95 each

Features: Branch line snow plow, Roof mounted air compressor cooling pipes, Nose mounted grab irons and nose access steps, Cut away fuel tank skirts as per prototype, Firecracker antenna, Extended cab door hand rails over roof line