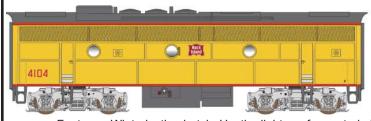

F9AM Rock Island ex Union Pacific #24597 Cab #4168 \$199.95 each #24600 Cab #4168 w/sound \$299.95 each

Features: Branch line snow plow, Roof mounted air compressor cooling pipes, Nose mounted grab irons and nose access steps, Cut away fuel tank skirts as per prototype, Firecracker antenna, Extended cab door hand rails over roof line

F9AM Rock Island ex Union Pacific #24598 Cab #4150 \$199.95 each #24601 Cab #4150 w/sound \$299.95 each

Features: Branch line snow plow, Roof mounted air compressor cooling pipes, Nose mounted grab irons and nose access steps, Cut away fuel tank skirts as per prototype, Firecracker antenna, Extended cab door hand rails over roof line