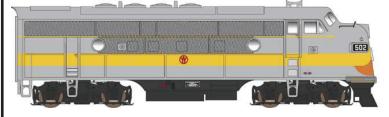

Features: Roof mounted oil cooler, Steam generator Equipped, Nose door grabs, Cut away fuel tank skirts, Firecracker antenna, Fireman's side nose ladder grabs

F-3A NYO&W #24585 Cab #501 \$199.95 each #24586 Cab #502 \$199.95 each #24587 Cab #501 w/sound \$299.95 each #24588 Cab #502 w/sound \$299.95 each