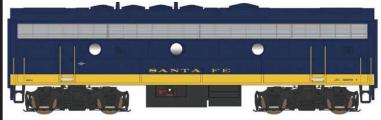

F-9B Santa Fe #24615 Road #288A \$189.95 each #24618 Road #288A w/sound \$289.95 each

Spark arrestors, Roof Mounted compressor cooling pipes, Hostler Light, 48" Dynamic Brake Fan, Partial fuel tank skirting