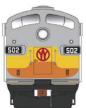

Features: Roof mounted oil cooler, Steam generator Equipped, Nose door grabs, Cut away fuel tank skirts, Firecracker antenna, Fireman's side nose ladder grabs

F-3A NYO&W #24585 Cab #501 \$199.95 each #24586 Cab #502 \$199.95 each #24587 Cab #501 w/sound \$299.95 each #24588 Cab #502 w/sound \$299.95 each