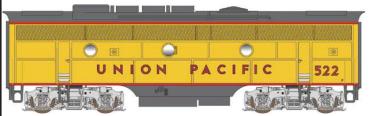

Features: Branch line snow plow, Roof Mounted Air compressor cooling pipes, Winterization hatch, Extended cab door grab rails over roof line, Nose mounted grab irons & nose access steps

F-3B Union Pacific #24577 Road #522 \$189.95 each #24580 Road #522 w/sound \$289.95 each