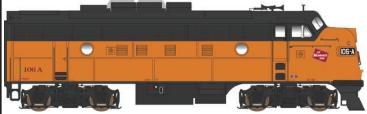

Roof mounted compressor cooling pipes, Hostler light, winterization hatch, shop added 48inch Dynamic brake fan

F-7A SP&S #24581 Cab #803 \$199.95 each #24582 Cab #804 \$199.95 each #24583 Cab #803 w/sound \$299.95 each #24584 Cab #804 w/sound \$299.95 each