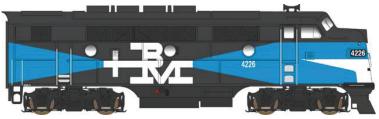

## "Executive Line" HO EMD F Unit Locomotives

F-3B Boston & Maine
PH4 low fans, Blue/Black White Lettering
#24620 Cab #4227 \$189.95 each
#24622 Cab #4227 w/sound \$289.95 each

F-3A Boston & Maine PH1 #24623 Cab #4226 \$199.95 each #24625 Cab #4226 w/sound \$299.95 each