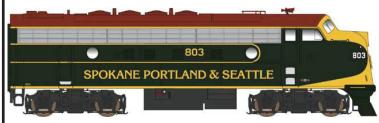

Roof mounted compressor cooling pipes, Hostler light, winterization hatch, shop added 48inch Dynamic brake fan

F-7A SP&S #24581 Cab #803 \$199.95 each #24582 Cab #804 \$199.95 each #24583 Cab #803 w/sound \$299.95 each #24584 Cab #804 w/sound \$299.95 each